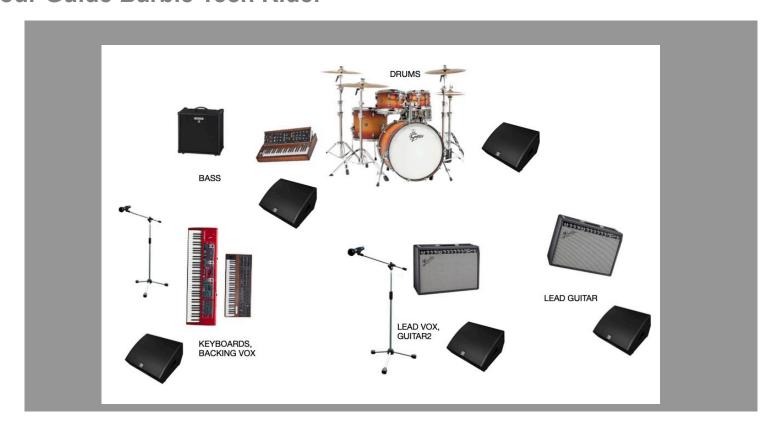

## **Instrument/Band Member**

| Name    | instrument            |  |  |  |
|---------|-----------------------|--|--|--|
| Allison | Lead Vocal            |  |  |  |
|         | Guitar 2              |  |  |  |
| Iva     | Nord Stage            |  |  |  |
|         | Prophet Synthesizer   |  |  |  |
|         | Backing Vocal         |  |  |  |
| Vladko  | Lead Guitar           |  |  |  |
|         | possible BGV?         |  |  |  |
|         | Bass                  |  |  |  |
|         | Mini Moog Synthesizer |  |  |  |
| Petr    | Drum Set              |  |  |  |

Input List

| IIIpat Liot        |                       |       |     |                |              |       |
|--------------------|-----------------------|-------|-----|----------------|--------------|-------|
|                    | Use for               | Input | Qty | FX insert      | Monitor Line | Notes |
| Microphones and DI |                       |       |     |                |              |       |
| Shure SM58 or sim. | Lead Vocal            | 1     | 1   | Reverb         |              |       |
| Shure SM58 or sim. | Backing Vocal Iva     | 2     |     | Reverb         |              |       |
| Shure SM58 or sim. | Bgv Vladko?           | 3     |     | Reverb         |              |       |
| Shure SM57         | Micing Guitar 1 Amp   | 4     | 1   | none           |              |       |
| XLR                | Bass Combo            | 5     | 1   | none           |              |       |
| Shure SM57         | Micing Guitar 2 Amp   | 6     | 1   | none           |              |       |
| Standard Mic Set   | Drums Mics Ch. 7-14   | 7-14  | 7   | up to engineer |              |       |
| stereo DI          | Nord Stage            | 15    | 1   | none           |              |       |
| stereo DI          | Prophet Synthesizer   | 16    | 1   | none           |              |       |
| mono Di            | Mini Moog Synthesizer | 17    | 1   | none           |              |       |

Back Line

| Dack Line                                                                  |                            |   |                                                     |
|----------------------------------------------------------------------------|----------------------------|---|-----------------------------------------------------|
| Amps                                                                       |                            |   |                                                     |
| <del>Bass</del>                                                            | Electric bass              | 1 | Brings own amp                                      |
|                                                                            |                            |   |                                                     |
| Lead Guitar                                                                | Electric guitar            | 1 | Usually brings own amp                              |
|                                                                            |                            |   |                                                     |
| Guitar 2                                                                   | Electric guitar            | 1 | Fender, some type                                   |
|                                                                            |                            |   |                                                     |
| Stage Monitors                                                             |                            |   |                                                     |
| Stage Monitors<br>JBL JRX112M or similar                                   | Vocal, Guitars, Bass, Keys | 5 |                                                     |
| Drum Fill                                                                  | voca, Galais, Bass, Reys   | 1 |                                                     |
|                                                                            |                            |   |                                                     |
|                                                                            |                            |   |                                                     |
| Drum Set, unspecified Snare drum Kick drum Rack tom Floor tom Hi-hat stand |                            |   |                                                     |
| Snare drum                                                                 |                            | 1 |                                                     |
| Kick drum                                                                  |                            | 1 |                                                     |
| Rack tom                                                                   |                            | 1 |                                                     |
| Floor tom                                                                  |                            | 1 |                                                     |
| Hi-hat stand                                                               |                            | 1 | Band provides own Cymbals Band provides own Cymbals |
| cymbal stands                                                              |                            | 3 | Band provides own Cymbals                           |
|                                                                            |                            |   |                                                     |
| Stage Hardware                                                             |                            |   |                                                     |
| Guitar Stand<br>Mic stand                                                  |                            | 3 |                                                     |
| Mic stand                                                                  |                            | 3 |                                                     |
| Bench/Stool for Iva                                                        |                            | 1 |                                                     |